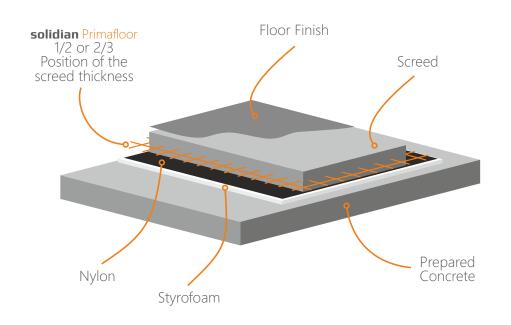

## features

- Eliminates screed cracks during 28 days of drying and curing
- Easy installation on site as it comes in roll
- Perfect for terrace, balcony, garage, gym, garden, workshop, hall, office, industrial or even heavy-duty flooring
- saving time and money as you won't have to repair your floor again

Lightweight

Quick

Installation

Easy

handling

Anti-crack

Lower maintenance cost

Corrosive