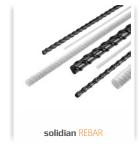

The rod-shaped reinforcement solidian **REBAR** is combining highstrength fibers with extreme resistant resins. solidian REBAR is the right choice where ever high loads occur and components are permanently exposed to aggressive environmental influences.