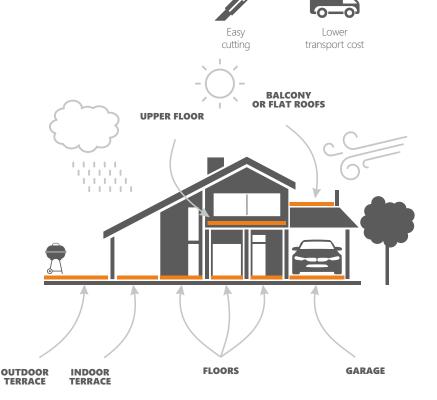

## features

- Eliminates screed cracks during 28 days of drying and curing
- Easy installation on site as it comes in roll
- Perfect for terrace, balcony, garage, gym, garden, workshop, hall, office, industrial or even heavy-duty flooring
- saving time and money as you won't have to repair your floor again