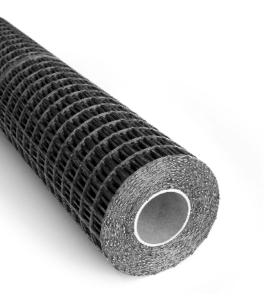

## features

- Eliminates screed cracks during 28 days of drying and curing
- Easy installation on site as it comes in roll
- Perfect for terrace, balcony, garage, gym, garden, workshop, hall, office, industrial or even heavy-duty flooring
- saving time and money as you won't have to repair your floor again