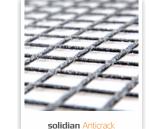

solidian Briksv

High-tech, non-Corrosive, AR glass or Carbon fiber reinforcement brick mesh on a roll for efficient crack control specially designed for any wall width.

is a further development of our reinforcement solidian GRID, which functions specifically as crackeliminating reinforcement. The carbon reinforcement can be laid close to the surface and thus has a particularly positive influence on crack formation in concrete components.